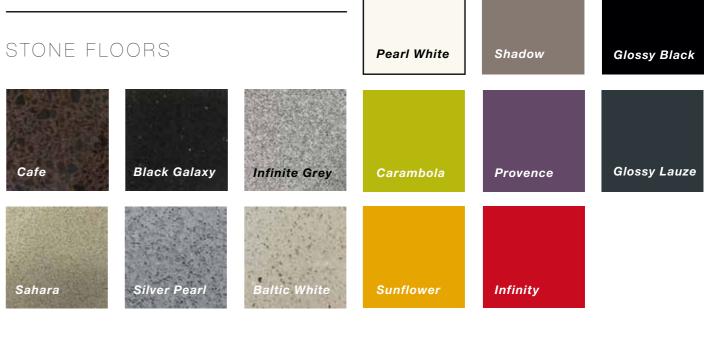

## 3 Floors

Standard: Highly-durable rubber

Advanced: Highly-durable rubber and stone

**Premium:** Highly-durable stone