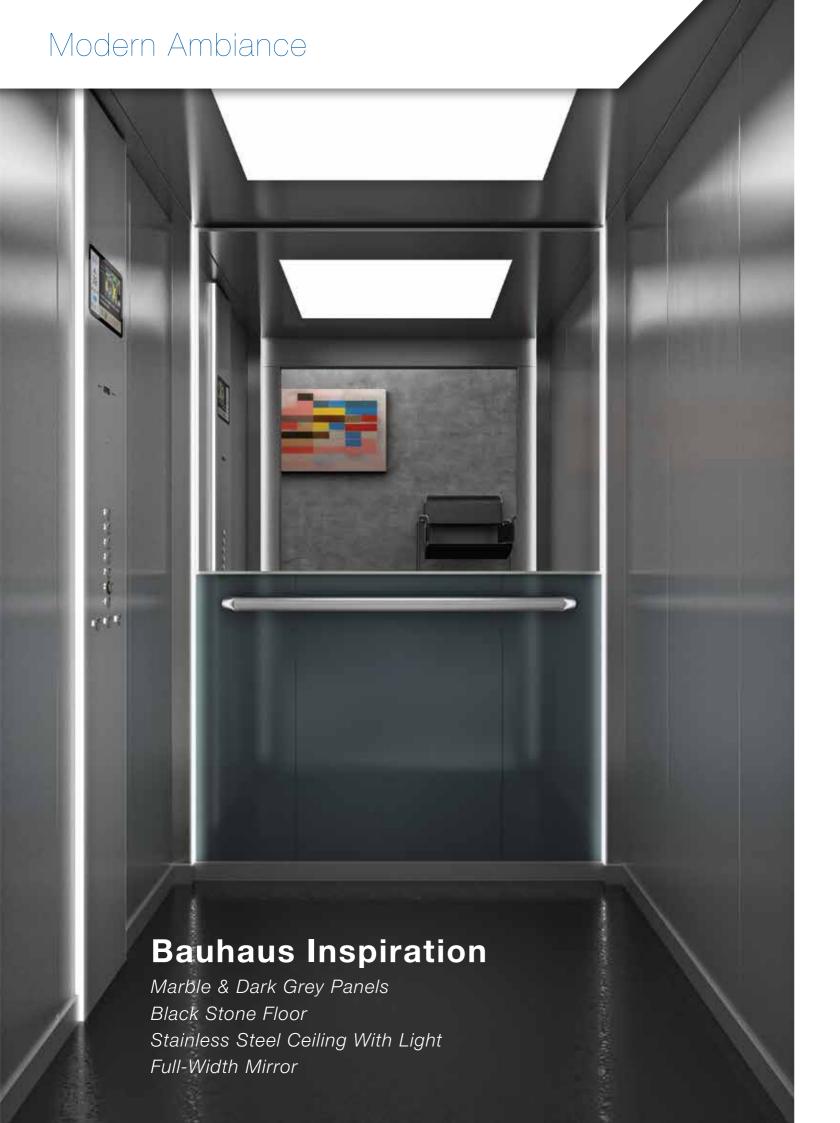

#### REAR PANELS

Deep Black

CEILINGS

American Cherry

MIRRORS

Full Width

<sup>\*</sup>Side panel materials available for all panels.

# MIRRORS

Full Width

**Full Mirror** 

<sup>\*</sup>Side panel materials available for all panels.