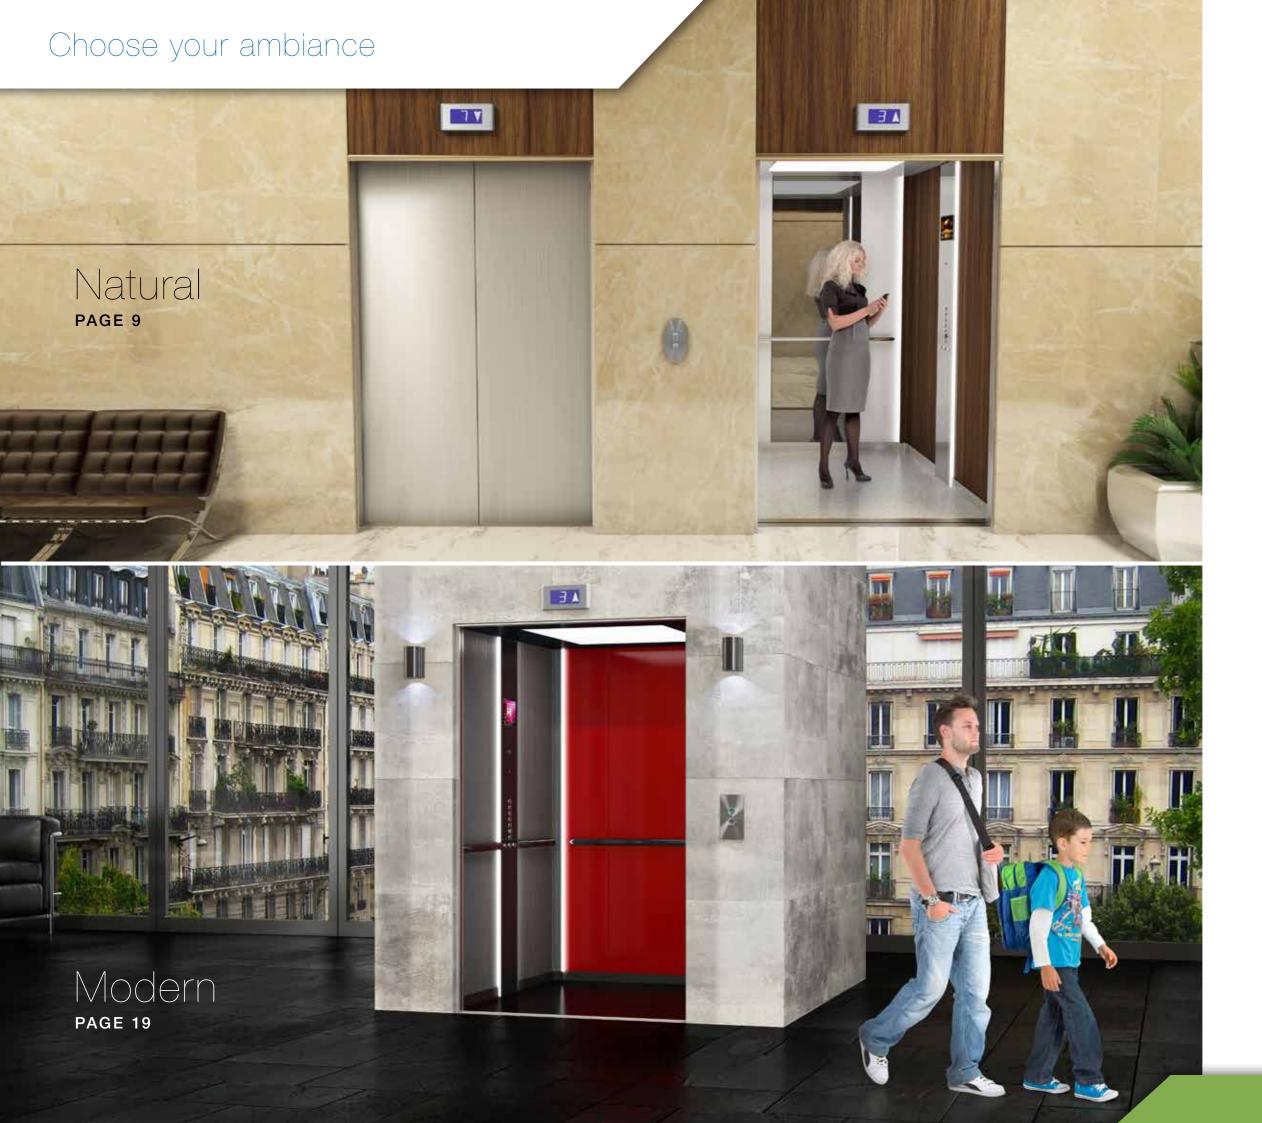

Each building is a footprint in a city, a heritage of time. The Gen2 ambiance collection allows you to choose a design that compliments your project style and makes it last in time.

Our Natural and Modern
ambiances offer a
contemporary collection of
timeless elevator cab interiors.

Our design options let you choose the style and materials that match your building's interior design. With more than 400 000 combinations, you can match ambiance with any budget.

NATURAL MODERN

Coffee