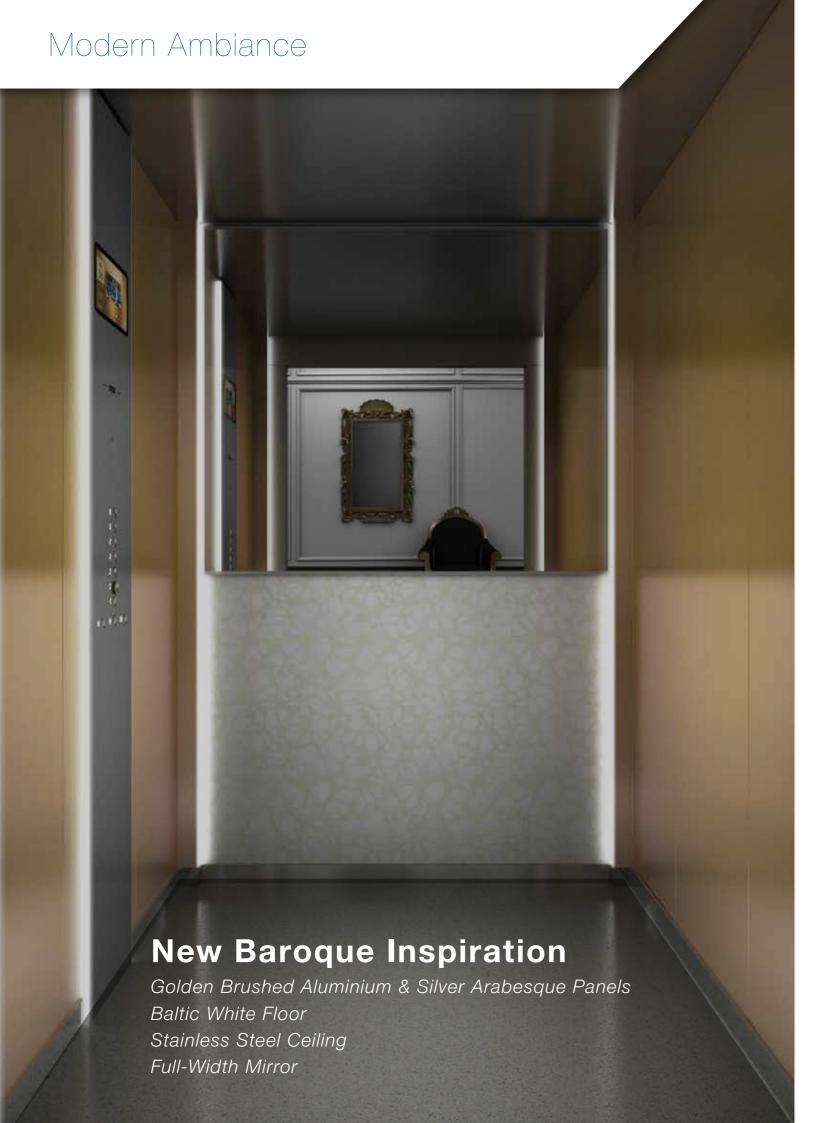

#### REAR PANELS

Deep Black

CEILINGS

American Cherry

MIRRORS

Full Width

<sup>\*</sup>Side panel materials available for all panels.