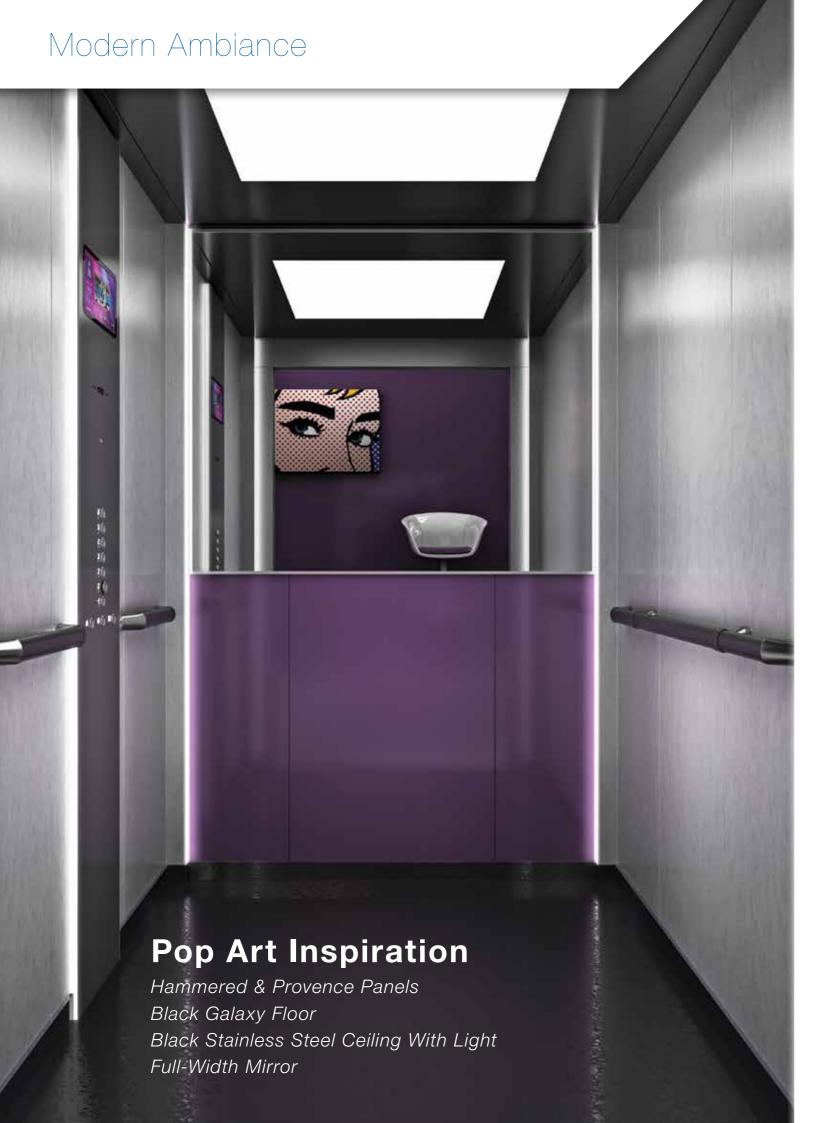

e for all panels.



#### STANDARD

### ADVANCED

#### PREMIUM



HANDRAILS Brushed Chrome



Brushed



Mirror Chrome







Chrome



Brushed Gold



Mirror Chrome



Mirror Gold

Brushed Stainless

Steel

PANEL

CONTROL



Brushed Stainless Steel



Brushed Stainless Steel



**Brushed Gold** 



Stainless Steel



Mirror Gold



























#### RUBBER FLOORS











Sandstone





#### REAR PANELS

Deep Black





CEILINGS

American Cherry





MIRRORS





Full Width

<sup>\*</sup>Side panel materials available for all panels.



#### REAR PANELS

#### REAR & SIDE PANELS

















STONE FLOORS

#### RUBBER FLOORS



















CEILINGS





Deep Black

# MIRRORS





Full Width

**Full Mirror** 

<sup>\*</sup>Side panel materials available for all panels.











#### REAR PANELS











STONE FLOORS





Pearl White











#### CEILINGS









MIRRORS



Full Width



Full Mirror

<sup>\*</sup>Side panel materials available for all panels.

PREMIUM

Brushed

Chrome

Mirror

Chrome



#### STANDARD



PANEL

CONTROC

Brushed Chrome

Brushed

Stainless

Steel

#### ADVANCED





Mirror Chrome





Brushed Stainless Steel



Brushed Stainless Steel



Stainless Steel



Dark Grey

Brushed

Mirror Dark Grey

Dark Grey



Mirror Dark Grey

Brushed

Dark Grey



















## 1 Side and Rear Panels

**Standard:** Otis skin plates / PVC-coated metal sheet

**Advanced:** Laminates

Premium: Wood laminates and stainless steel vandal-resistant panels

## 2 Ceilings

Ceilings are designed for easier and faster maintenance Ceilings wit