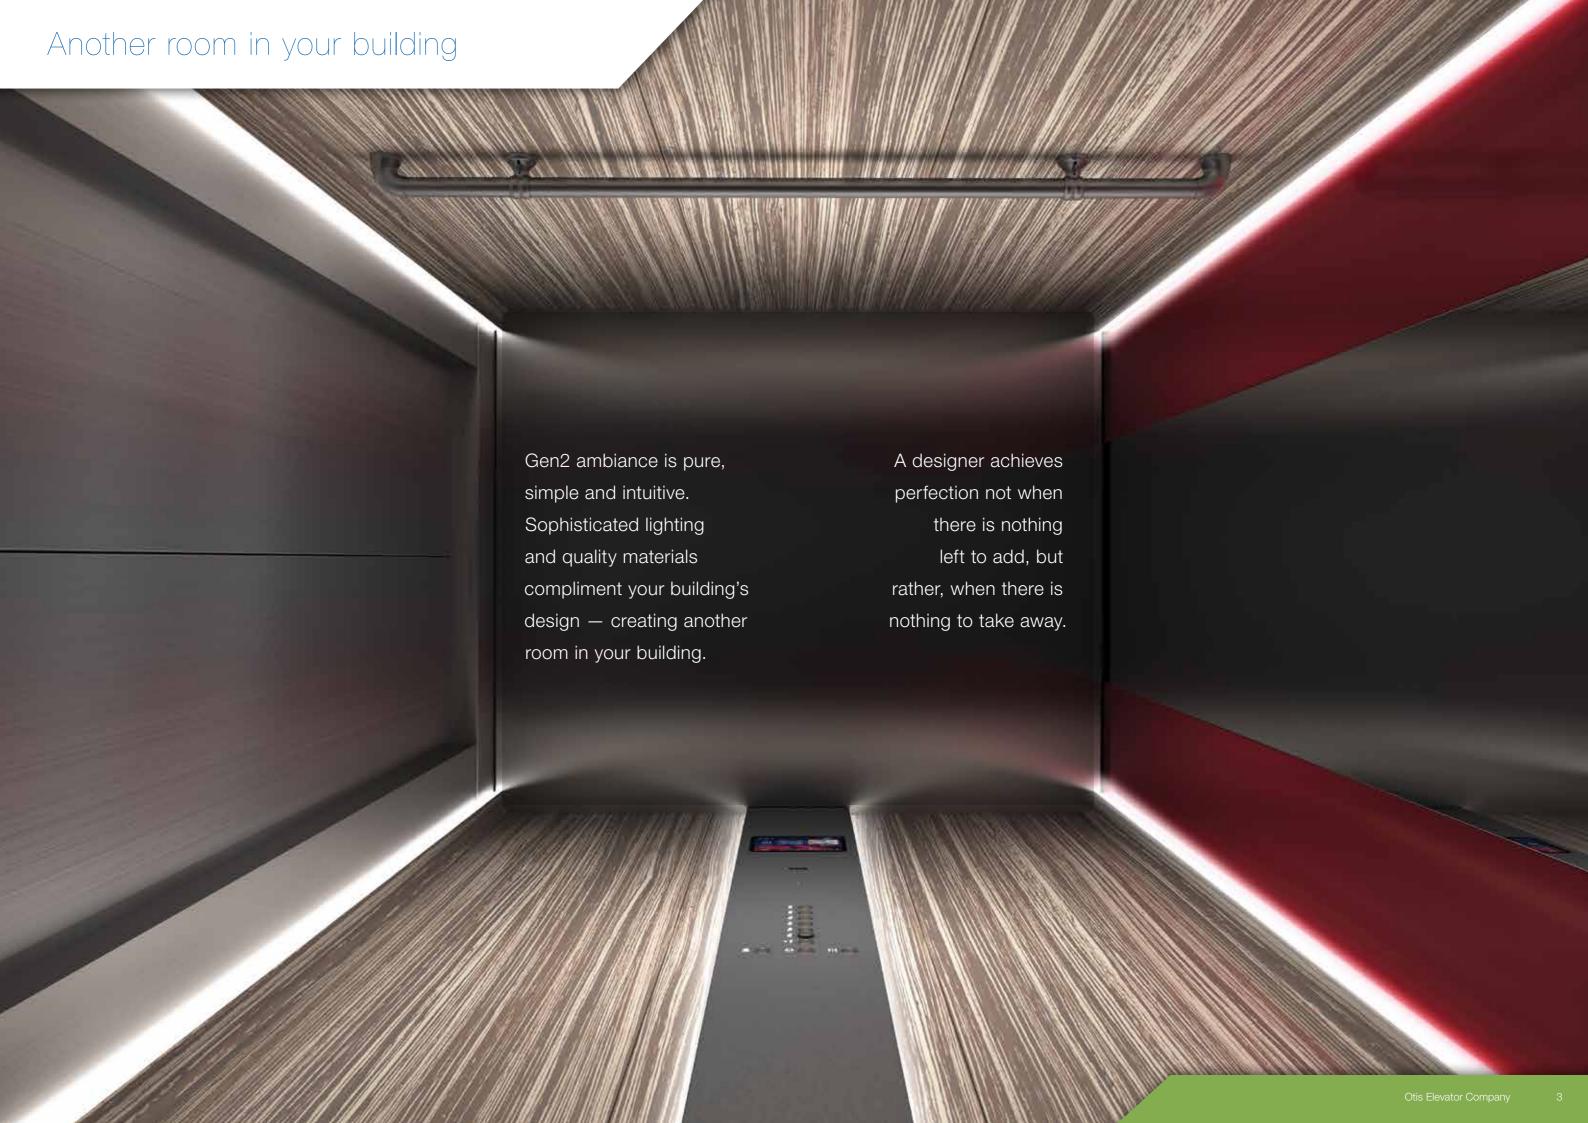

Each building is a footprint in a city, a heritage of time. The Gen2 ambiance collection allows you to choose a design that compliments your project style and makes it last in time.

Our Natural and Modern
ambiances offer a
contemporary collection of
timeless elevator cab interiors.