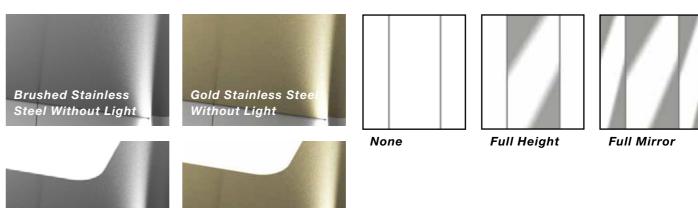

#### MIRRORS

Full Height

#### MIRRORS

CEILINGS

Brushed Stainless

Steel With Light

**Gold Stainless Stee** 

MIRRORS

<sup>\*</sup>Side panel materials available for all panels.

# MIRRORS

Full Width

**Full Mirror** 

<sup>\*</sup>Side panel materials available for all panels.