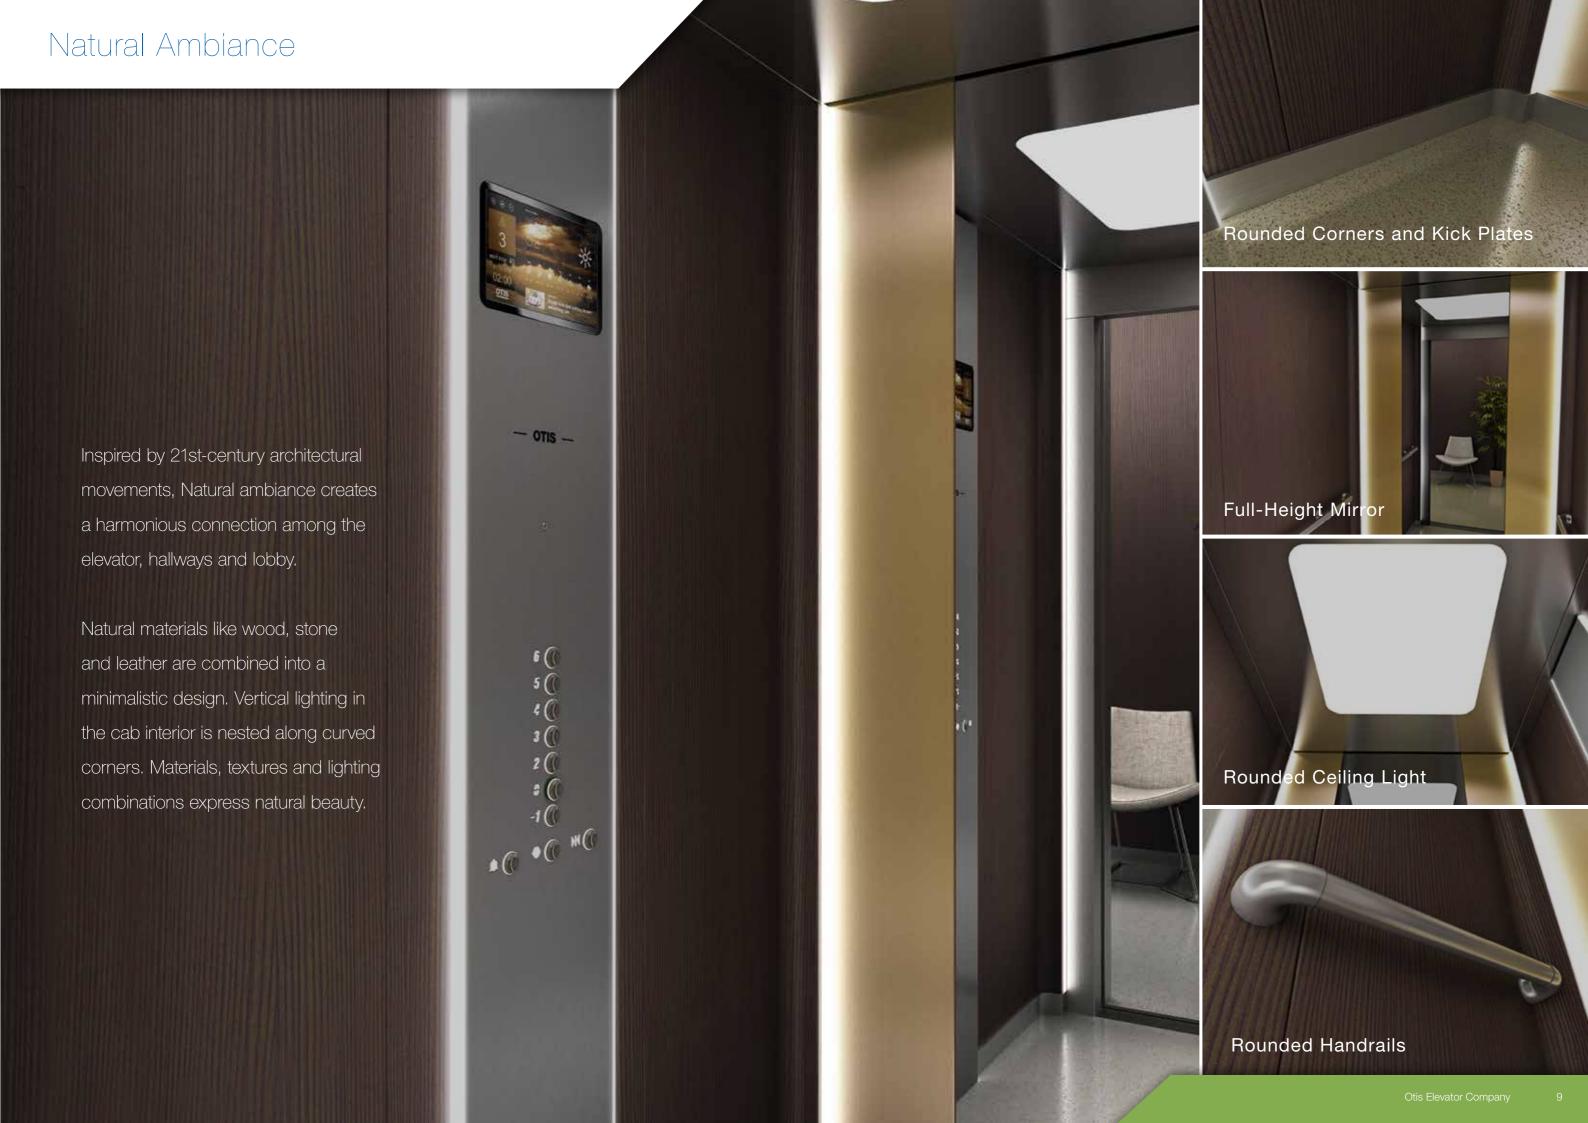

Each building is a footprint in a city, a heritage of time. The Gen2 ambiance collection allows you to choose a design that compliments your project style and makes it last in time.

Our Natural and Modern
ambiances offer a
contemporary collection of
timeless elevator cab interiors.

## 1 Side and Rear Panels

**Standard:** Otis skin plates / PVC-coated metal sheet

**Advanced:** Laminates

Premium: Wood laminates and stainless steel vandal-resistant panels

## 2 Ceilings

Ceilings are designed for easier and faster maintenance Ceilings with lighting use low-energy-consumption (LED) lighting with standby mode

## 3 Floors

Standard: Highly-durable rubber

Advanced: Highly-durable rubber and stone

**Premium:** Highly-durable stone

## 5 Mirrors

Natural tone

# 6 Corners

LED lighting along the sides with standby mode