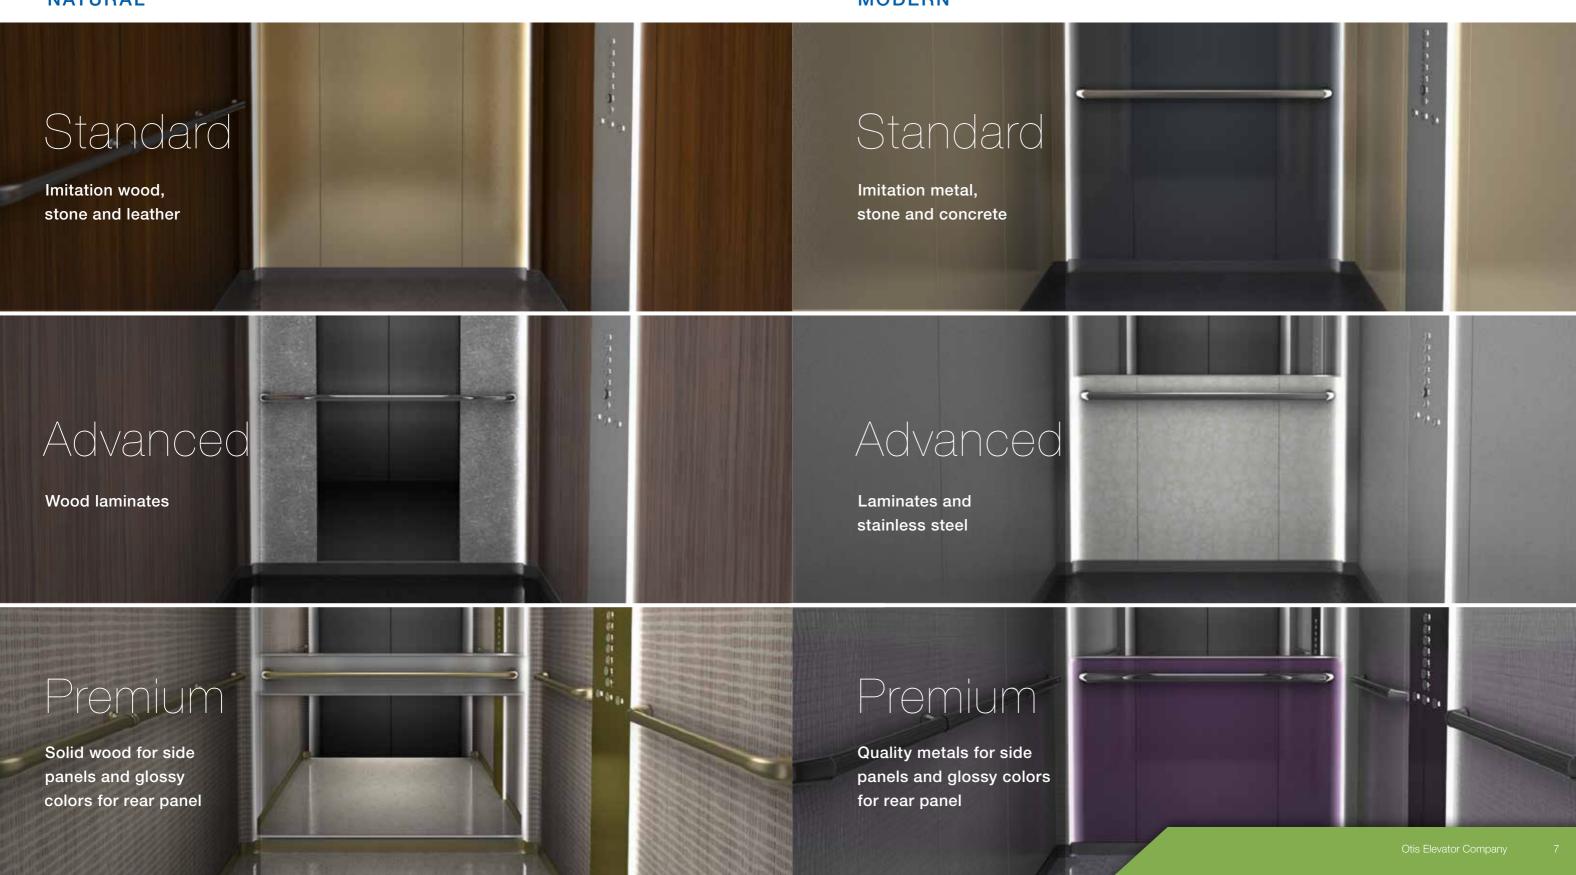

#### STANDARD

### ADVANCED

#### PREMIUM

HANDRAILS Brushed Chrome

Brushed

Mirror Chrome

Chrome

Brushed Gold

Mirror Chrome

Mirror Gold

## 1 Side and Rear Panels

**Standard:** Otis skin plates / PVC-coated metal sheet

**Advanced:** Laminates

Premium: Wood laminates and stainless steel vandal-resistant panels

## 3 Floors

Standard: Highly-durable rubber

Advanced: Highly-durable rubber and stone

**Premium:** Highly-durable stone