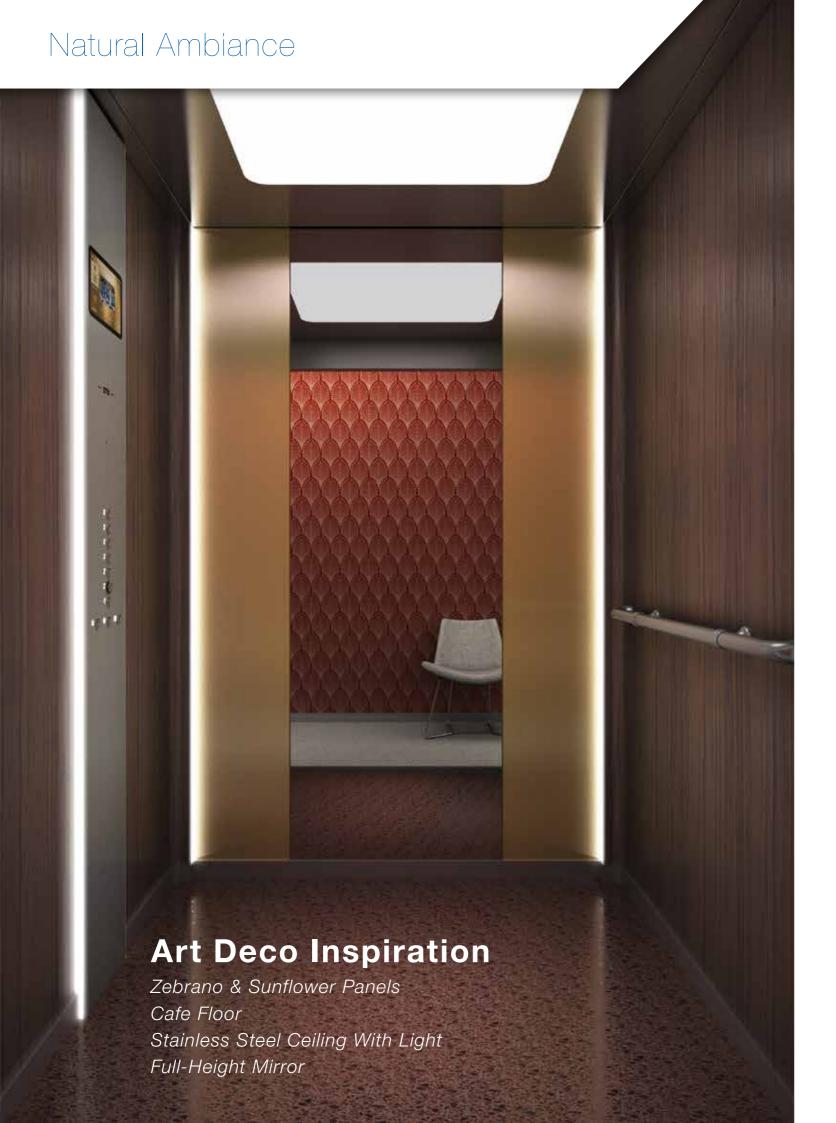

#### REAR PANELS

Deep Black

CEILINGS

American Cherry

MIRRORS

Full Width

<sup>\*</sup>Side panel materials available for all panels.

# MIRRORS

Full Width

**Full Mirror** 

<sup>\*</sup>Side panel materials available for all panels.