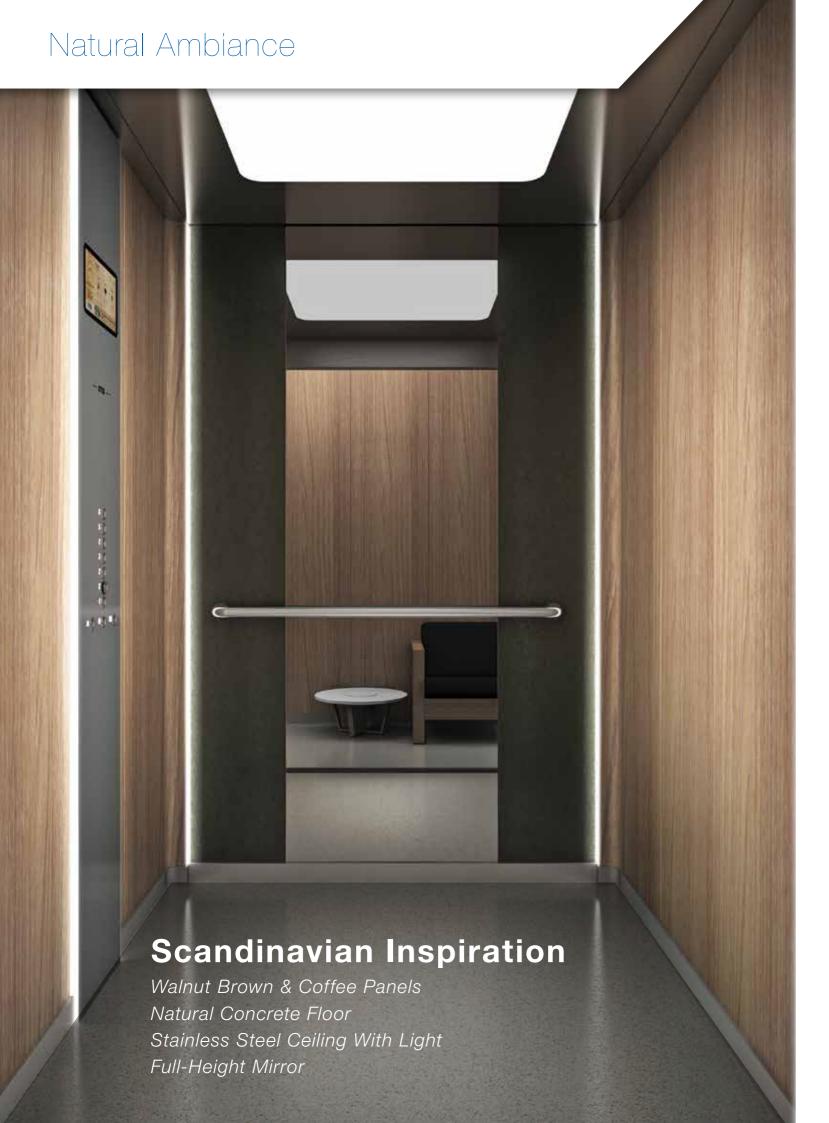

Each building is a footprint in a city, a heritage of time. The Gen2 ambiance collection allows you to choose a design that compliments your project style and makes it last in time.

Our Natural and Modern
ambiances offer a
contemporary collection of
timeless elevator cab interiors.

Our design options let you choose the style and materials that match your building's interior design. With more than 400 000 combinations, you can match ambiance with any budget.

NATURAL MODERN

Coffee