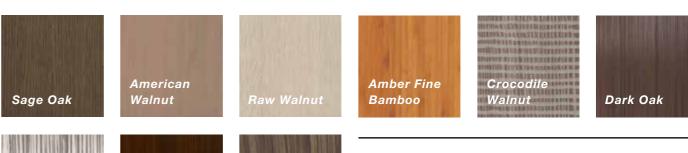

## 1 Side and Rear Panels

**Standard:** Otis skin plates / PVC-coated metal sheet

**Advanced:** Laminates

Premium: Wood laminates and stainless steel vandal-resistant panels