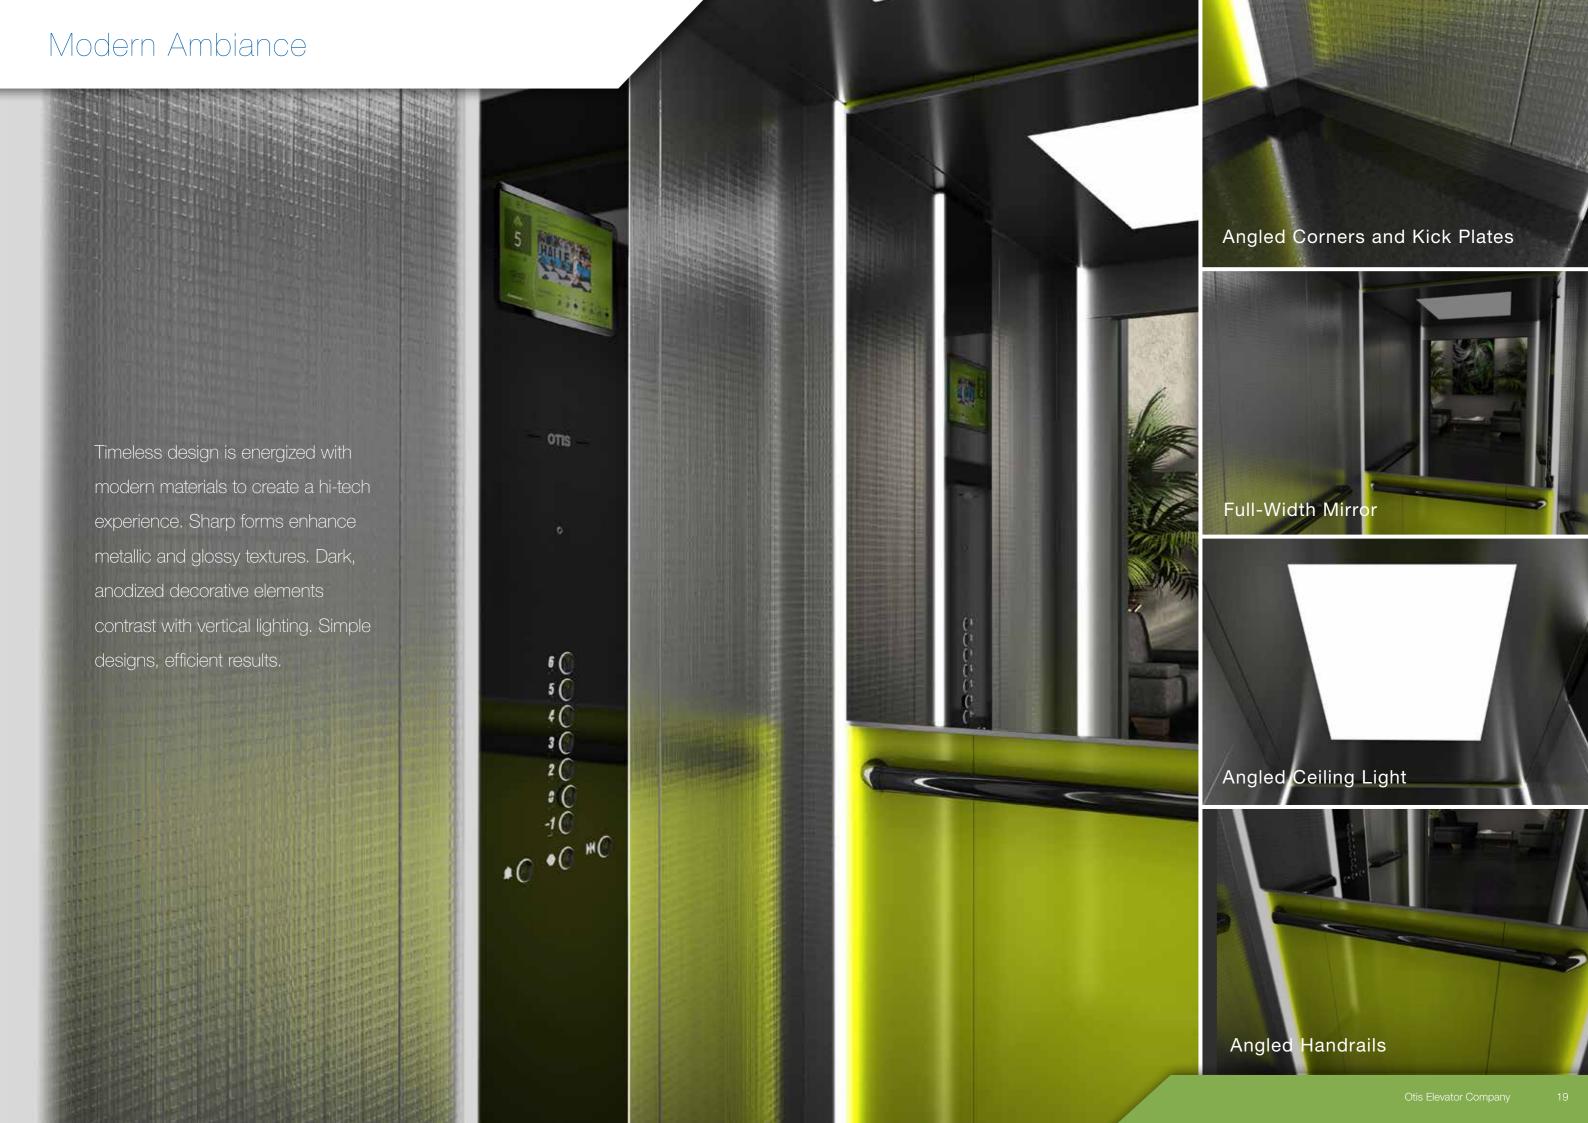

Each building is a footprint in a city, a heritage of time. The Gen2 ambiance collection allows you to choose a design that compliments your project style and makes it last in time.

Our Natural and Modern
ambiances offer a
contemporary collection of
timeless elevator cab interiors.