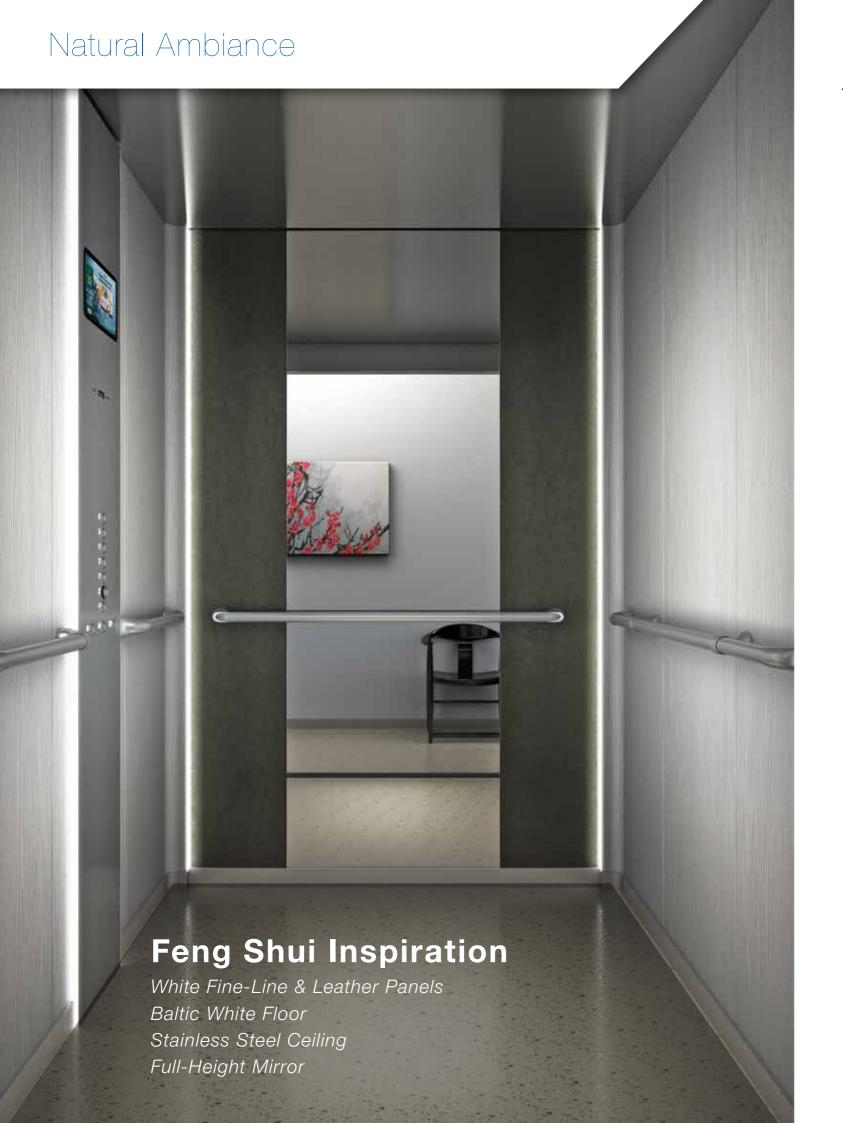

Each building is a footprint in a city, a heritage of time. The Gen2 ambiance collection allows you to choose a design that compliments your project style and makes it last in time.

Our Natural and Modern
ambiances offer a
contemporary collection of
timeless elevator cab interiors.

Our design options let you choose the style and materials that match your building's interior design. With more than 400 000 combinations, you can match ambiance with any budget.

NATURAL MODERN

Coffee