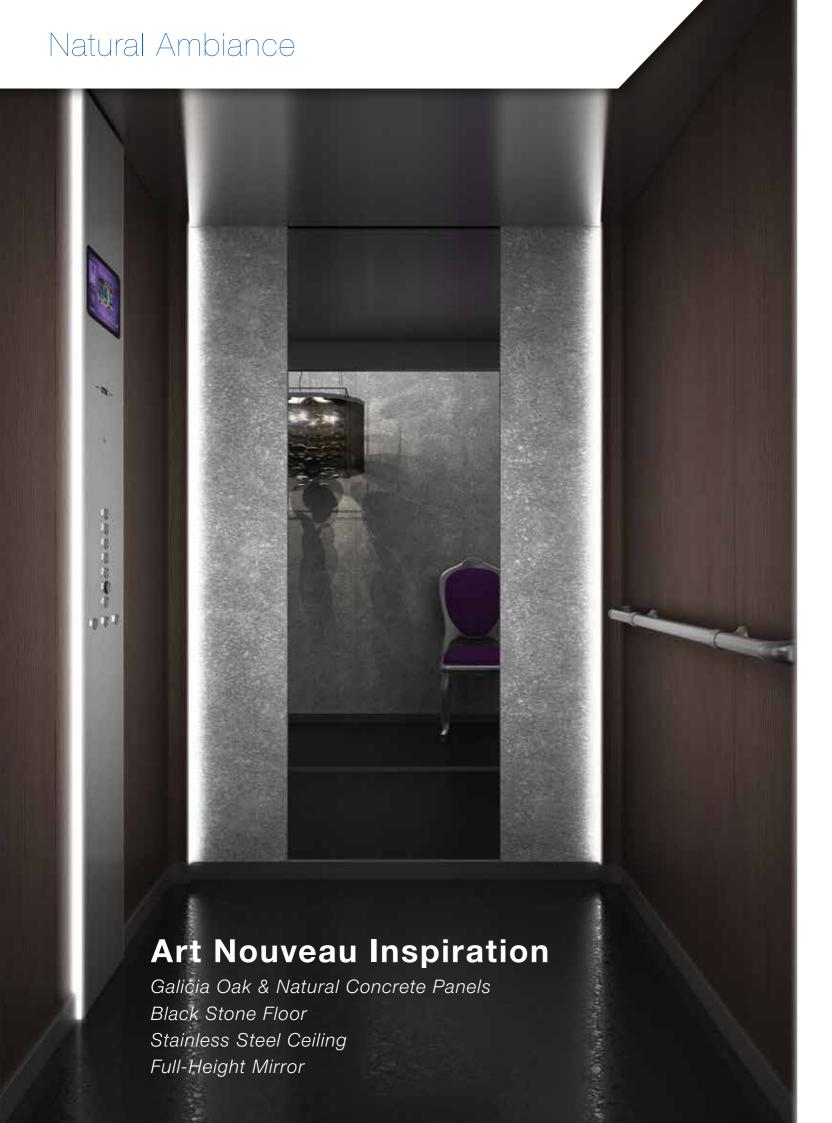

Each building is a footprint in a city, a heritage of time. The Gen2 ambiance collection allows you to choose a design that compliments your project style and makes it last in time.

Our Natural and Modern
ambiances offer a
contemporary collection of
timeless elevator cab interiors.

Our design options let you choose the style and materials that match your building's interior design. With more than 400 000 combinations, you can match ambiance with any budget.

NATURAL MODERN

Coffee