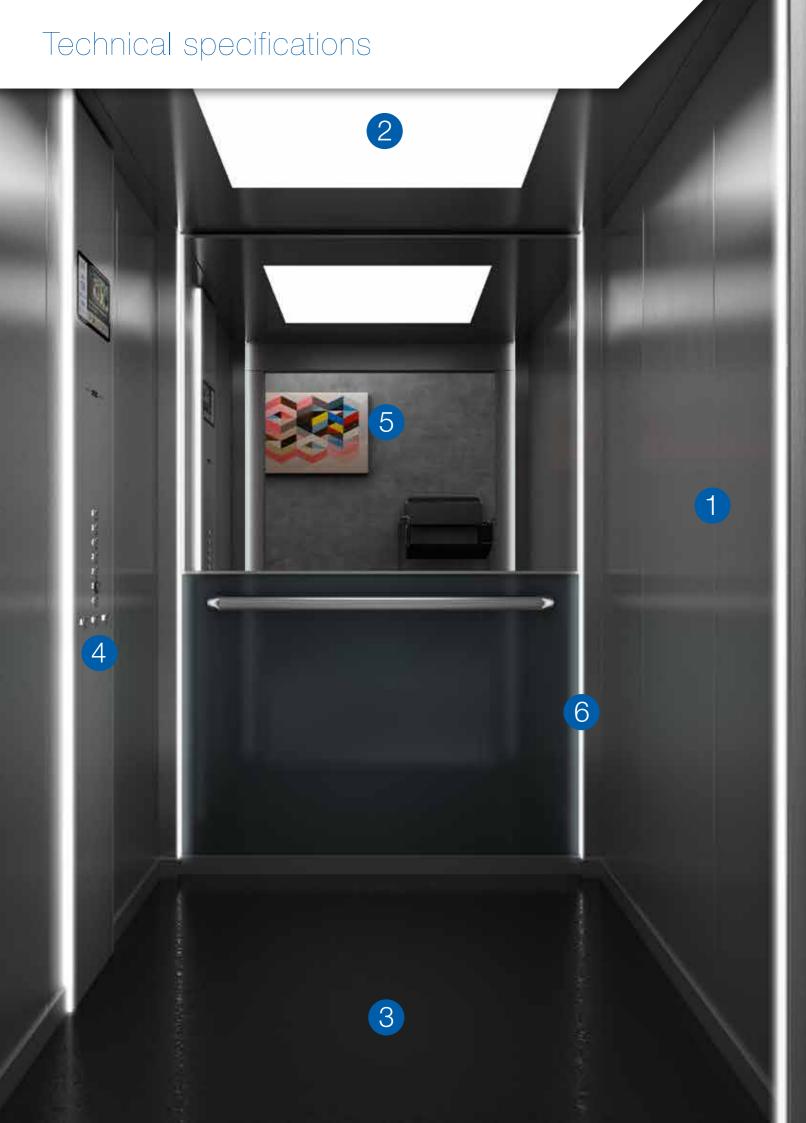

## 1 Side and Rear Panels

**Standard:** Otis skin plates / PVC-coated metal sheet

**Advanced:** Laminates

Premium: Wood laminates and stainless steel vandal-resistant panels

## 2 Ceilings

Ceilings are designed for easier and faster maintenance Ceilings with lighting use low-energy-consumption (LED) lighting with standby mode

## 3 Floors

Standard: Highly-durable rubber

Advanced: Highly-durable rubber and stone

**Premium:** Highly-durable stone

# Operating Panel

LED lighting with standby mode

## 5 Mirrors

Natural tone

# 6 Corners

LED lighting along the sides with standby mode