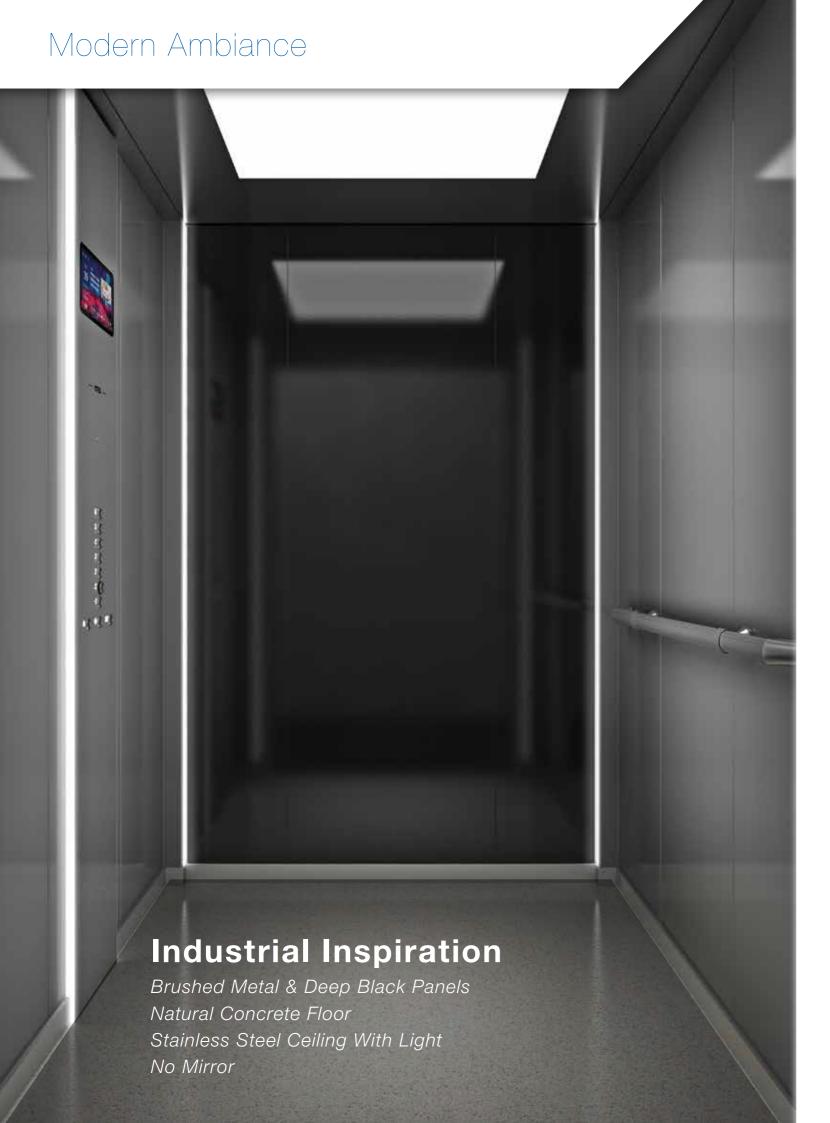

#### REAR PANELS

Deep Black

CEILINGS

American Cherry

MIRRORS

Full Width

<sup>\*</sup>Side panel materials available for all panels.

#### RUBBER FLOORS

CEILINGS

Deep Black

# MIRRORS

Full Width

**Full Mirror** 

<sup>\*</sup>Side panel materials available for all panels.